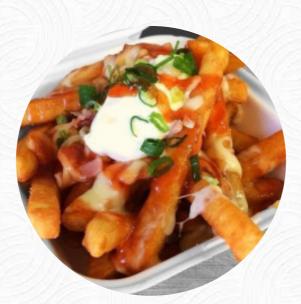

My friend and I were in search of a late lunch but wanted to steer clear of the usual fast-food suspects. Little Albany Cafe looked like a good alternative. The service was great unfortunately the food was only mediocre. My friend and I shared a steak burger and cheese fries. The steak was chewy and the cheese fries were scant and not very cheesy. Don't that I will hurry back any time soon. <u>View all feedback</u>.

**French Fries** CHEESE FRIES

**Coffee** ICED COFFEE COFFEE