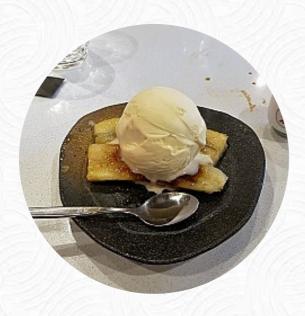

# Shin Sen Teppanyaki Restaurant Menu

https://menuweb.menu 2 Cape St | Unit 71, Canberra 2602, Australia, Kaleen (+61)6162627888 - http://www.teppanyakiact.com.au/









# Shin Sen Teppanyaki Restaurant Menu



#### **Sandwiches**

**FRIED EGG SANDWICH** 

# **Specialties**

**KING CRAB** 

## **Japanese Specialties**

**SAKE** 

#### **Fried Rice**

**FRIED RICE** 

### **Restaurant Category**

**DESSERT** 

#### **Drinks**

**DRINKS** 

**BEER** 

# These Types Of Dishes Are Being Served

**MEAT** 

**CHICKEN** 

**LOBSTER** 

**ICE CREAM** 

# **Ingredients Used**



SEAFOOD
VEGETABLES
CHEESE

**PRAWNS** 

**BEEF** 

**PORK MEAT** 

**EGG** 

**KING PRAWNS** 

Shin Sen Teppanyaki Restaurant

2 Cape St | Unit 71, Canberra 2602, Australia, Kaleen

**Opening Hours:** 



Made with