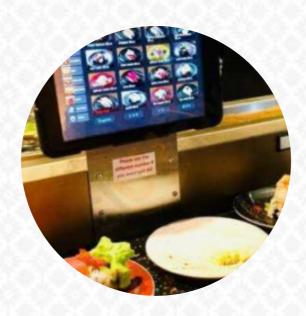

## Sushi Rio Menu

https://menuweb.menu G073, Chatswood Chase, 345 Victoria Avenue, Chatswood, Sydney, Australia +61292612388,+61282889014

On this webpage, you can find the **complete menu of Sushi Rio** from Chatswood. Currently, there are **17** meals and drinks up for grabs. Sushi Rio in Chatswood has replaced the popular Ozeki Sushi, offering a flat price of \$3.50 per plate. While some diners found the sushi pieces to be smaller than expected, others praised the variety and quality of the offerings. Despite some mixed reviews on portion size and value, many customers appreciated the friendly staff and the diverse selection of dishes available. Overall, Sushi Rio seems to be a decent option for affordable sushi in the area, with some patrons considering it their new go-to spot for a quick and tasty meal.