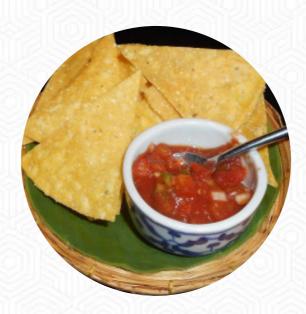

#### Mai Thai Cuisine Menu

https://menulist.menu 668/14 Pattaya Naklua, Na Kluea, Pattaya, Chon Buri 20150, Thailand +66914366030 - http://www.maithai.asia





Here you can find the menu of Mai Thai Cuisine in Pattaya. At the moment, there are 17 meals and drinks on the card. You can inquire about *changing offers* via phone. What <u>User</u> doesn't like about Mai Thai Cuisine: I love eating and I like to come to the chic evening meal at night, it has a very nice atmosphere and the staff and the owners are super friendly. Unfortunately, they changed the menu and removed the <u>vegetarian</u> side and each indication for <u>vegetarian</u>, so that I am the stars for vegetarian-friendly, not for the good one. they can still ask for the dressed with tofu instead of meat. according to t