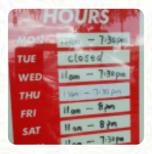

## Boatman's Fish Chips

56-58 Newcombe St, Portarlington VIC 3223, Australia, PORTARLINGTON **Opening Hours:** 

Monday 11:00-19:30 Tuesday 11:00-19:30 Wednesday 11:00-19:30 Thursday 11:00-19:30 Friday 11:00-20:00 Saturday 11:00-20:00 Sunday 11:00-20:00 **⊋**gallery image