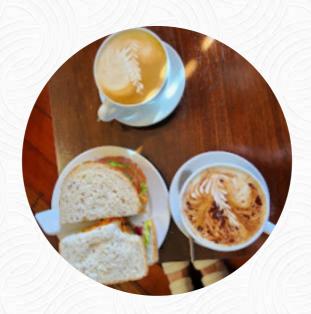

### **Coffee**

MOCHA
CAPPUCCINO
COFFEE

# These types of dishes are being served

TUNA STEAK
WRAP
SANDWICH

BURGER PANINI