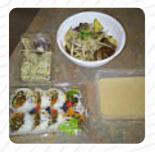

## Moon's Sushi Menu

https://menulist.menu

The Vantage U 3 22 Gladstone Ave, Wollongong, New South Wales 2500, Australia +61242950015 - http://www.facebook.com/1979damien

On this homepage, you can find the complete menu of Moon's <u>Sushi</u> from Wollongong. Currently, there are **20** menus and drinks available. For **changing offers**, please contact the restaurant owner directly. You can also contact them through their website. What <u>User</u> likes about Moon's <u>Sushi</u>: