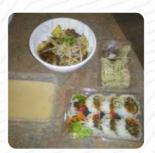

## Moon's Sushi Menu

https://menulist.menu

The Vantage U 3 22 Gladstone Ave, Wollongong, New South Wales 2500, Australia +61242950015 - http://www.facebook.com/1979damien

On this homepage, you can find the complete menu of Moon's <u>Sushi</u> from Wollongong. Currently, there are **20** menus and drinks available. For **changing offers**, please contact the restaurant owner directly. You can also contact them through their website. What <u>User</u> likes about Moon's <u>Sushi</u>:

## Moon's Sushi Menu

Sushi Rolls

**SUSHI** 

Pizza

**PIZZA SPECIAL** 

Extras

**WASABI** 

Gnocchi