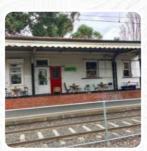

This cafe located on a train platform is a hidden gem. They have gone to a lot of effort to convert this station house into a sanctuary. The balcony area has nice little touches like potplants with little chalkboard signs saying things like "joy". The area is sheltered from the elements and has a view out to the parkland area next door. The food is exquisitely tasty. Corn fritters were top notch and I enjoyed every si... <u>read more</u>. In pleasant weather you can even eat in the outdoor area. What <u>User</u> doesn't like about Mart 130: