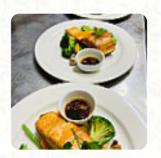

## **Crystal Cafe & Restaurant Menu**

Non Alcoholic Drinks

**WATER** 

10 Most Popular

**SALMON AVOCADO** 

**Drinks** 

**BEER** 

Lamb

**AVOCADO** 

These Types Of Dishes Are Being Served

**TUNA STEAK** 

**LAMB** 

**MEAT** 

**LAMB CHOPS** 