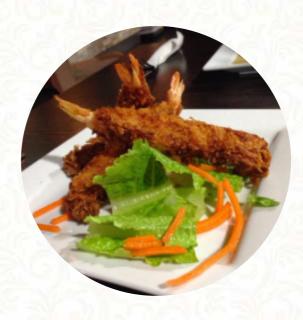

## **Crystal Cafe & Restaurant Menu**

Non Alcoholic Drinks

**WATER** 

10 Most Popular

**SALMON AVOCADO** 

**Drinks** 

**BEER** 

Lamb