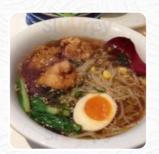

First off the food is quite good. Sashimi was very fresh, the lobster sushi was very good and tasty. The train was always full and there is plenty of variety. The ramen was a little ordinary. It certainly wasn't bad, but there is better to be had and was a smaller portion than I'm used to. The service is fast, but there isn't much spark there. <a href="read">read</a> more. What User doesn't like about Sushi Experience Burwood: