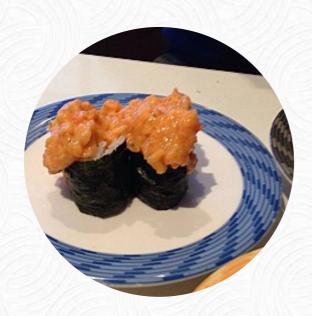

First off the food is quite good. Sashimi was very fresh, the lobster sushi was very good and tasty. The train was always full and there is plenty of variety. The ramen was a little ordinary. It certainly wasn't bad, but there is better to be had and was a smaller portion than I'm used to. The service is fast, but there isn't much spark there. <a href="read">read</a> more. What User doesn't like about Sushi Experience Burwood: