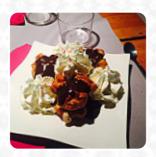

## Ces Types De Plats Sont Servis

STEAK DE THON
DESSERTS
POULET

**TOSTADAS** 

**VIANDE** 

**PAIN** 

**NOUILLES** 

**GLACE** 