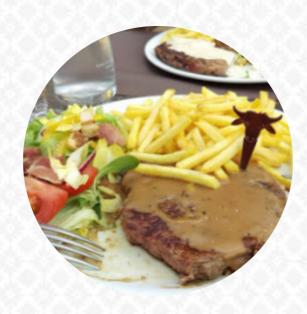

## Ces Types De Plats Sont Servis

STEAK DE THON
DESSERTS
POULET

**TOSTADAS** 

**VIANDE** 

**PAIN** 

**NOUILLES** 

**GLACE** 