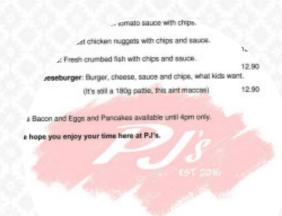

## PJ's Est 2016 Menu

https://menulist.menu

27 Marine Parade, Melbourne, Victoria 3915, Australia +61359098351 - https://www.facebook.com/PJsHastings/





A complete menu of PJ's Est 2016 from Melbourne covering all 22 courses and drinks can be found here on the menu. For *changing offers*, please get in touch via phone or use the contact details provided on the website.

What <u>Garth Watson</u> likes about PJ's Est 2016:

Dropped in for a quick breakfast with the wife as we wanted to give the new place a try and I must say it was worth it! I had the Pats Breakfast minus mushroom, with a cheese kransky and poached eggs. The eggs were spot on and the bacon was perfect. My wife had the Pancakes with passionfruit ice cream and berry compote.

The only pancakes I have ever tasted to ri