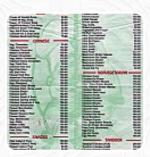

# These types of dishes are being served

**PASTA** 

**NOODLES** 

#### Indian

CHICKEN CHILI
PANEER BUTTER MASALA
CHICKEN CHILLI

## Ingredients Used

**MUSHROOMS** 

**CHILI** 

**CHICKEN** 

**BUTTER** 