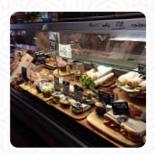

# These Types Of Dishes Are Being Served

**BREAD** 

**CHICKEN** 

**FISH** 

**BURGER** 