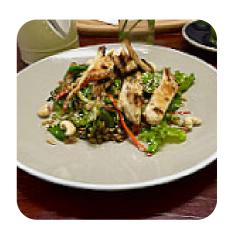

# These Types Of Dishes Are Being Served

**BREAD** 

**CHICKEN** 

**FISH** 

**BURGER** 