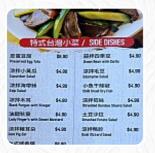

# These types of dishes are being served

**PORK CHOP** 

**SALAD** 

**NOODLES** 

#### Ingredients Used

**CUCUMBER** 

**PORK MEAT** 

**ARROZ** 

**MILK** 

**MEAT** 

**BEEF** 