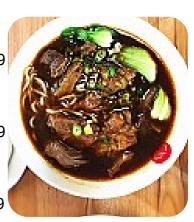

Food: I went there when it was opened. The food is bad. Ordered beef brush soup, the pasta are tender, which is beautiful, but the soup is simple. The fried chicken is not good either. Do not come back. The taste is just bad. Grief Environment: OK Price: Around 20 US dollars pp, which is fine. <a href="read more">read more</a>. In Hsin Shih Tang from Haymarket, you can enjoy <a href="versatile">versatile</a>, delicious Chinese cuisine that's traditionally prepared in a wok, Likewise, the customers of the restaurant prefer the extensive selection of differing coffee and tea specialities that the establishment provides.