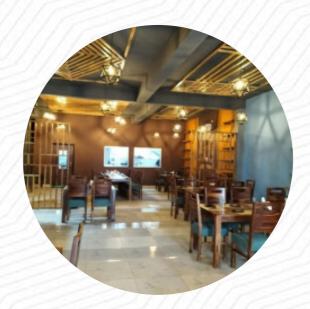

## Barbeque Green Menu

https://menulist.menu NH709, Pilani, India, Pilāni +917030800010 - https://barbequegreen.com/

Here you can find the <u>menu</u> of Barbeque Green in Pilāni. At the moment, there are 2 courses and drinks on the card. You can inquire about seasonal or weekly deals via phone. What <u>User</u> likes about Barbeque Green: Starters were very nice and the ambiance of the place was also very good, main course was ok ok but highly recommend to have dinner at this place. The restaurant is 100% vegetarian. Service: Dine in Meal type: Dinner Food: 4 Service: 3 Atmosphere: 4 Recommended dishes: Paneer Butter Masala, Naan, Honey Chilli Potato Recommendation for vegetarians: Highly recommend Vegetarian offerings: Menu is all vegetarian, Large... <u>read more</u>. The restaurant and its rooms are wheelchair accessible and thus reachable with a wheelchair or physiological disabilities. What <u>User doesn't like about Barbeque Green</u>:

# Barbeque Green

NH709, Pilani, India, Pilāni

**Opening Hours:** 

Monday 11:00-23:00 Tuesday 11:00-23:00 Wednesday 11:00-23:00 Thursday 11:00-23:00 Friday 11:00-23:00 Saturday 11:00-23:00 Sunday 11:00-23:00 **a**gallery image