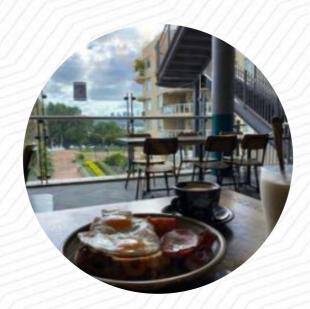

Love the coffee and hot chocolate always. Its a nice place to eat before, while or after shopping at Birkenhead outlet. The basil, chicken and mushroom sandwich is a must try. It is healthy and delicious. Good atmosphere and view. The kitchen does close early though which is the downside. Would recommend and will go back. <a href="mailto:read">read</a> more. At The Shed in Feock United Kingdom, **fine Australian dishes** are freshly prepared for you with a lot of care and the authentic products such as <a href="mailto:bushloss: bushloss: bush