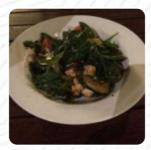

RIBS LASAGNA These types of dishes are being served

TUNA STEAK SALAD FISH

BURGER