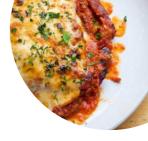

RIBS LASAGNA These types of dishes are being served

TUNA STEAK SALAD FISH

BURGER

## **Ingredients Used**

CHICKEN PARMIGIANA PRAWNS SALMON VEGETABLES MEAT BEEF