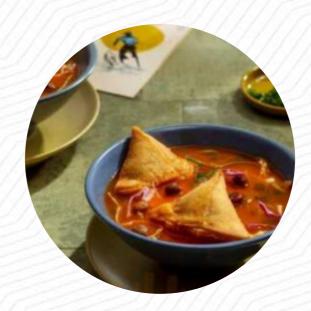

# These types of dishes are being served

**NOODLES** 

**SALAD** 

**SOUP** 

**TUNA STEAK** 

**DESSERTS** 