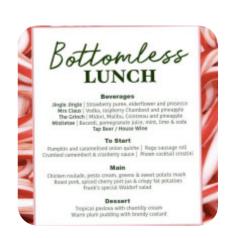

## Zig Zag Lithgow Menu

https://menuweb.menu 70 Chifley Rd, Vale Of Clwydd, Australia +61263522477 - https://www.inzgroup.com/









## Zig Zag Lithgow Menu



### **Schnitzel**

**SCHNITZEL** 

#### **Beef Dishes**

**FILET MIGNON** 

#### Dessert

STICKY TOFFEE PUDDING

#### **Main Course**

**BEEF FILLET** 

#### **Drinks**

**BEER** 

**DRINKS** 

# These Types Of Dishes Are Being Served

**PASTA** 

**LAMB** 

**PIZZA** 

## Ingredients Used



CHOCOLATE SALMON SEAFOOD

**BEEF** 

**PRAWNS** 

**SCALLOPS** 

**CHEESE** 

# Zig Zag Lithgow

70 Chifley Rd, Vale Of Clwydd, Australia **Opening Hours:** 

Monday 07:00-21:00 Tuesday 07:00-21:00 Wednesday 07:00-21:00 Thursday 07:00-21:00 Friday 07:00-21:00 Saturday 07:30-21:00 Sunday 08:00-20:00

Made with menuweb.menu