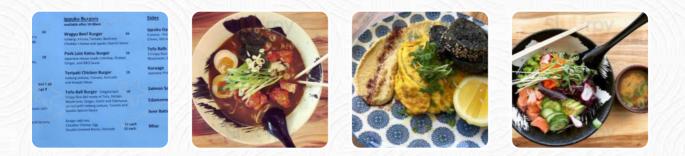

<u>https://menulist.menu</u> Shop 1/1-3 Dunning Ave, Rosebery, Australia, Feock United Kingdom +61280975925

Here you can find the <u>menu</u> of Ippuku in Feock United Kingdom. At the moment, there are <u>14</u> meals and drinks on the food list. You can inquire about changing offers via phone. What <u>User</u> likes about Ippuku: Japanese Australian style food. We had a prawn tempura sando for \$17, Pork-katsu sando for \$15, Chips \$3. Sandwich potion was so big! Taste was very good too ! Toilet was bit far but organizing well with keys. <u>read</u> more. The restaurant and its premises are wheelchair accessible and thus usable with a wheelchair or physical limitations, Depending on the weather conditions, you can also sit outside and have something. A visit to Ippuku becomes even more rewarding due to the extensive range of coffee and tea specialties, and it's made with lots of freshly harvested vegetables, fish and meat, **easily digestible Japanese dishes** cooked. In case you want to have breakfast, a versatile brunch is offered to you, On the menu there are also several Asian menus.