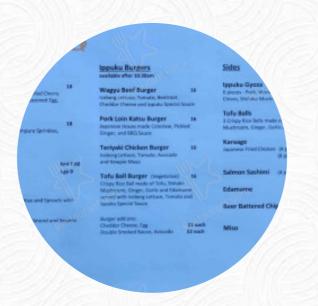

<u>https://menulist.menu</u> Shop 1/1-3 Dunning Ave, Rosebery, Australia, Feock United Kingdom +61280975925

Here you can find the <u>menu</u> of Ippuku in Feock United Kingdom. At the moment, there are <u>14</u> meals and drinks on the food list. You can inquire about changing offers via phone. What <u>User</u> likes about Ippuku: Japanese Australian style food. We had a prawn tempura sando for \$17, Pork-katsu sando for \$15, Chips \$3. Sandwich potion was so big! Taste was very good too ! Toilet was bit far but organizing well with keys. <u>read</u> more. The restaurant and its premises are wheelchair accessible and thus usable with a wheelchair or physical limitations, Depending on the weather conditions, you can also sit outside and have something. A visit to Ippuku becomes even more rewarding due to the extensive range of coffee and tea specialties, and it's made with lots of freshly harvested vegetables, fish and meat, **easily digestible Japanese dishes** cooked. In case you want to have breakfast, a versatile brunch is offered to you, On the menu there are also several Asian menus.