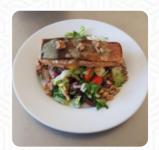

## Watheroo Station Tavern Menu

https://menulist.menu

George St | Watheroo, Perth, Western Australia 6513, Australia, WATHEROO +61896517174,+61896517007 - http://www.facebook.com/WatherooStationTavernWA/









On this webpage, you can find the **complete** <u>menu</u> of Watheroo Station Tavern from WATHEROO. Currently, there are 12 meals and drinks up for grabs. For seasonal or weekly deals, please contact the owner of the restaurant directly. You can also contact them through their website. What <u>User</u> likes about Watheroo Station Tavern:

We stayed over night and had dinner in the restaurant and were happy with the choices. The meal was well cooked and the portions were very generous and for the area the prices were very reasonable. The next morning we had breakfast before hitting the road and it was delicious. Cooked beautifully and plenty to go around. The staff were fantastic and only to willing to adjust the meal to suit. Wouldn't eat anywhere els... read more. The premises in the