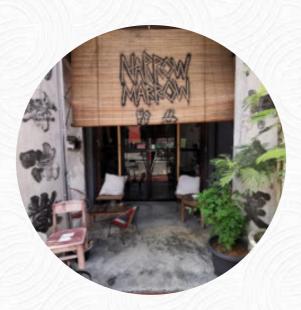

#### Narrow Marrow Menu

<u>https://menulist.menu</u> 312, Lebuh Pantai, George Town, 10300 George Town, Pulau Pinang, Malaysia https://www.instagram.com/narrowmarrow

On this webpage, you can find the **complete** <u>menu</u> of Narrow Marrow from George Town. Currently, there are **20** dishes and drinks up for grabs. For <u>seasonal or weekly deals</u>, please contact the restaurant owner directly. You can also contact them through their website. What <u>S</u> likes about Narrow Marrow:

## Narrow Marrow Menu

312, Lebuh Pantai, George Town, 10300 George Town, Pulau Pinang, Malaysia **Opening Hours:** Thursday 03:00-23:00 Friday 03:00-23:00 Saturday 03:00-23:00 Sunday 03:00-23:00 Monday 03:00-23:00