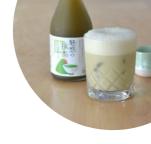

a Thursday thus didn't get to eat their cake <u>read more</u>. What <u>Rachael L</u> doesn't like about Narrow Marrow:

Tiramisu was OK but very small slice for the price they're charging (RM24). Dirty chai latte could be improved further. The place is definitely too hyped up for the same kind cakes that are better elsewhere. <u>read more</u>. The comprehensive selection of *coffee and tea specialties* greatly enhances the value of a visit to Narrow Marrow.

Narrow Marrow Menu

#### Non alcoholic drinks

#### CHAI

Cocktails

ΜΟͿΙΤΟ

Spirits kahlua

### Drinks

DRINKS

#### **Biscuits and Cookies**

COOKIE

**Ingredients Used** 

MILK CHOCOLATE

# Dessert

TIRAMISU MATCHA COOKIES BLUEBERRY PIE

### Coffee

MOCHA LONG BLACK ESPRESSO COFFEE MATCHA LATTE CHAI LATTE



## Narrow Marrow Menu





312, Lebuh Pantai, George Town, 10300 George Town, Pulau Pinang, Malaysia **Opening Hours:** Thursday 03:00-23:00 Friday 03:00-23:00 Saturday 03:00-23:00 Sunday 03:00-23:00 Monday 03:00-23:00



Made with menulist.menu