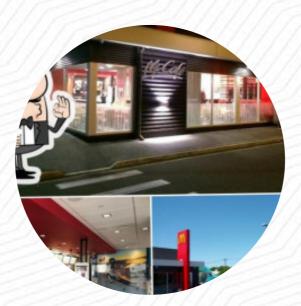

### Mcdonald's Taihape Menu

<u>https://menulist.menu</u> 78 Hautapu St, Taihape, New Zealand https://mcdonalds.co.nz/find-us/restaurants

Here you can find the menu of Mcdonald's Taihape in Taihape. At the moment, there are 18 courses and drinks on the card. You can inquire about *changing offers* via phone. What <u>Joni Cunningham</u> likes about Mcdonald's Taihape:

The worst McDonald's ever. We had to wait 25 minutes in the front car park after ordering through the drive-thru. No opology, no smile, no thank you. Never again Service: Take out Meal type: Dinner Price per person: NZ\$20– 30 Food: 1 Service: 1 Atmosphere: 1 read more. If you're in a hurry and need something quick, you can get delicious **Fast-Food dishes to your taste** from Mcdonald's Taihape in Taihape, prepared for you in few minutes, Inthemorning a delicious brunch is offered here. Even if you're only not so much hungry, you can still treat yourself to one of the scrumptious **sandwiches**, a small salad or another snack, Also, the guests of the restaurant love the comprehensive selection of differing <u>coffee and tea specialities</u> that the restaurant has to offer.