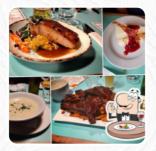

Mosgiel dials down at night, but this place was crowded on a Friday evening. If you must, get the ribs. (NZD \$30 for small, NZD\$37 for large Fundamentally a beer place and a hangout spot for locals to gamble and watch sports, the ambience may not be as quaint. However, when beer is NZD\$8 for a pint during happy hours, there's not much to complain. Other food pictured: Beef Schnitzel Roast of the day (ham read more. When the weather conditions is good you can also be served outside, And into the accessible spaces also come customers with wheelchairs or physiological disabilities. If you want to a beer after work and sit with friends or alone, Mosgiel Tavern from Mosgiel is a good bar, there are also delectable vegetarian recipes in the menu.