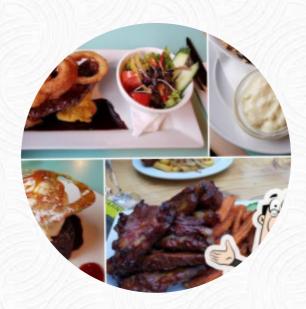

Mosgiel dials down at night, but this place was crowded on a Friday evening. If you must, get the ribs. (NZD \$30 for small, NZD\$37 for large Fundamentally a beer place and a hangout spot for locals to gamble and watch sports, the ambience may not be as quaint. However, when beer is NZD\$8 for a pint during happy hours, there's not much to complain. Other food pictured: Beef Schnitzel Roast of the day (ham read more. When the weather conditions is good you can also be served outside, And into the accessible spaces also come customers with wheelchairs or physiological disabilities. If you want to a beer after work and sit with friends or alone, Mosgiel Tavern from Mosgiel is a good bar, there are also delectable vegetarian recipes in the menu.