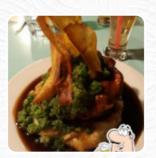

Mosgiel dials down at night, but this place was crowded on a Friday evening. If you must, get the ribs. (NZD \$30 for small, NZD\$37 for large Fundamentally a beer place and a hangout spot for locals to gamble and watch sports, the ambience may not be as quaint. However, when beer is NZD\$8 for a pint during happy hours, there's not much to complain. Other food pictured: Beef Schnitzel Roast of the day (ham read more. When the weather conditions is good you can also be served outside, And into the accessible spaces also come customers with wheelchairs or physiological disabilities. If you want to a beer after work and sit with friends or alone, Mosgiel Tavern from Mosgiel is a good bar, there are also delectable vegetarian recipes in the menu.