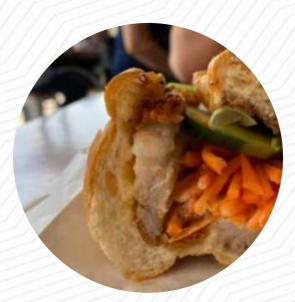

I went blind into this little jewel while waiting for my mechanic to take my car. The crispy fried rice was just delicious! It was not fatty, rice grains were crispy and separated individually. I highly recommend adding chili. The noon snake was longer and longer when I disappeared my fried rice. I bought another round for my sister. The staff and the cook were wonderfully friendly. I have to go back to try their bre... read more. Freshly harvested mint, fine salad, sprouts and a few drops of lime combined with rice noodles and meat - all of this can be found not only during your vacation in Vietnam on the plate, but also when visiting the nearby My Street Food in Brisbane, here they serve a comprehensive brunch for breakfast. Not to be left out is the large variety of coffee and tea specialties in this restaurant, there are also *fine vegetarian menus* on the menu.