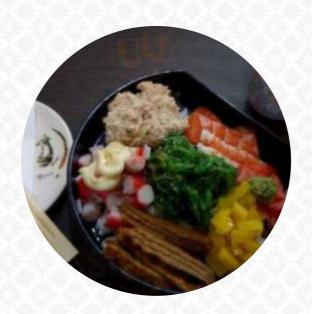

This is our fave <u>sushi</u> place. They make our <u>sushi</u> order fresh every time. You have a 31 piece <u>sushi</u> and sashimi board, and you have the opportunity to ask all the salmon (if you are a salmon lover). The original plate consists of salmon and shrimps 50/50. <u>Sushi</u> is our comfort food. <u>read more</u>. At <u>Sushi</u> 8 from Geelong it's possible to **try delicious vegetarian courses**, that were made without any animal meat or fish, and it's made with lots of freshly harvested vegetables, fish and meat, healthy Japanese meals cooked. Undoubtedly, the highlight of this establishment is the delicious <u>Sushi</u> such as Maki and Te-Maki.