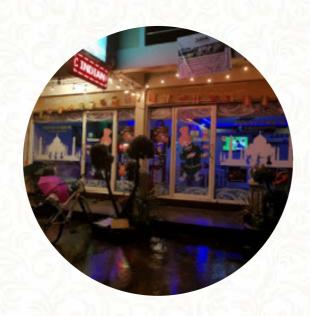

## **Indian Darbar**

Soi Samakee 29, Bang Talad, Pak Kret District, Nonthaburi 11120, Thailand, Mueang Nonthaburi Öffnungszeiten:

Freitag 10:00-20:00 Samstag 10:00-20:00 Sonntag 10:00-20:00 Montag 10:00-20:00 Dienstag 10:00-20:00 Mittwoch 10:00-20:00 Donnerstag 10:00-20:00