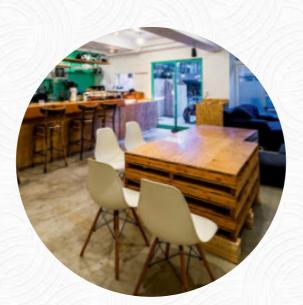

the place is very beautiful and the waiter attentive. they offer in a round salad either with a supplement or suppe. the low price and the relaxed atmosphere make it a lunch at any time. <u>read more</u>. The restaurant and its premises are wheelchair accessible and thus usable with a wheelchair or physical limitations, Depending on the weather, you can also sit outside and be served. What Tak K doesn't like about .raw:

work and hang out with friends, .raw from Tokyo is a good bar, The atmosphere also makes the enjoyment of typical **Western dishes and drinks** an beautiful experience. Of course, the right drink to accompany a meal is a must; for this purpose, this gastropub offers you a large selection of scrumptious, local alcoholic beverages like beer or wine, and easily digestible Japanese menus are being made with lots of fresh vegetables, fish and meat.