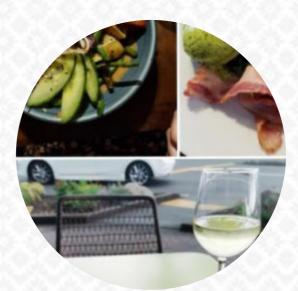

large few vegan options. the rua gado tofu salat was amazing, did not cost erdnuss sauce as well as this in a long time! the burger was also delicious, with great kumara fries couple the desert options, I really wanted to have the brownie, but was too full of dinner. they have a series of weeping and craft beer, and also a full cocktail menu! read more. The restaurant and its premises are wheelchair accessible and thus reachable with a wheelchair or physiological disabilities, Depending on the weather, you can also sit outside and be served. What Terehia Wilson doesn't like about Wyld: