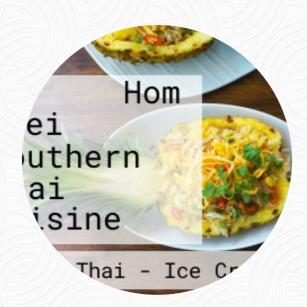

## [ [ ] [ ] [ ] [ ] Hom Koei Southern Thai Cuisin

**ANANAS CHICKEN** 

Main Course

**PORK BELLY** 

**Soup** 

**TOM YUM** 

**Fried Rice** 

**FRIED RICE** 

Indian

CHICKEN CURRY
CHICKEN CURRY

These types of dishes are being served

**ICE CREAM** 

**SOUP** 

**PANINI** 