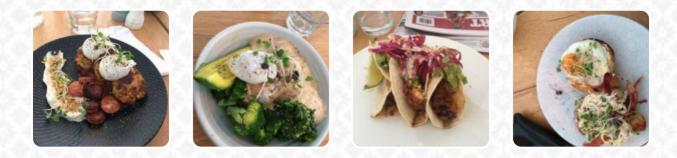

I had the quality bowl, and it was absolutely delicious. the only part was, I ate most of it and then rose to go to the bathroom, and when I came back, they took the teller and threw my food out! pity, it was too delicious to waste. <u>read more</u>. Trei Cafe from Glen Waverley is a <u>cozy coffee house</u>, where you can enjoy a snack or cake with a hot coffee or a sweet chocolate, Besides, the inventive blend of different menus with new and partially adventurous products is appreciated by the customers - a good case of Asian Fusion. Typically, the burgers of this establishment are served as highlights along with filling side dishes like fries, leaf and cabbage salads or wedges, there are also **fine vegetarian dishes** on the menu.