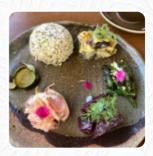

### Federal Doma Cafe Menu

https://menulist.menu Federal Doma Cafe, Federal Rd, Federal NSW 2480, Australia, Afghanistan +61266884711

Here you can find the menu of Federal Doma Cafe in Federal. At the moment, there are 17 courses and drinks on the food list. You can inquire about **changing offers** via phone. What <u>User</u> likes about Federal Doma Cafe: this Japanese caffe is a real pleasure. I ordered the mushroom katsu, and my companion ordered the auberginen dengaku. both dishes were beautifully prepared and presented with beautiful aromas and combinations of ingredients. every detail, up to the rustic cherry and prompt and polite service, was well prepared and added to the experience. Veg\*n dishes are identified on the menu, workers are helpful and worth knowing... <u>read more</u>. In nice weather you can even have something in the outdoor area. With the comprehensive diversity of <u>coffee and tea specialties</u>, a visit to Federal Doma Cafe becomes even more attractive, and a lot of fresh vegetables, fish and meat are used to prepare **healthy Japanese meals**. In case you want to have breakfast, a <u>tasty brunch</u> is offered to you, among the delicacies of this place are particularly the Sashimi and Sashimi.