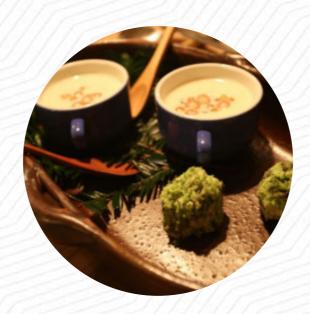

Koch is a crazy scientist with unique taste and textures creating beautiful and healthy culinary delights. You can choose from a 7 course or 10 course. I think 7 is full enough, but I didn't want to miss anything, so ordered the 10 course when it was available on my second visit. Everything was unique, delicious, healthy and beautiful presented. Do not miss the homemade fermented sodas! read more. The Vegan French L'esperance レスペランス from Sapporo provides different fine French dishes, You can take a break at the bar with a cool beer or other alcoholic and non-alcoholic drinks. The Asian fusion cuisine is also an important part of Vegan French L'esperance レスペランス. Anyone who finds the normal and generally known meals too boring can here approach with a willingness to experiment and try some unexpected combination of ingredients taste, Particularly the unimaginable combinations of various products offer the customers an unforgettable taste experience of this