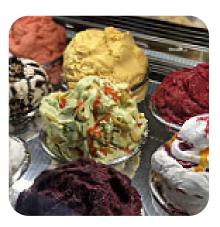

Just good and delicious ice cream. Not unique or especially in my opinion, but clearly good. The blades are huge as you can see on the photos. Willy Wonka is the best, highly recommended, even if you are not the fan of chocolate flavors. <u>read more</u>. **Scrumptious dishes of international cuisine** are freshly prepared for you at Katchi Ice Cream Savignyplatz, Furthermore, the guests of the restaurant enjoy the large variety of the various *coffee and tea specialities* that the establishment has available.