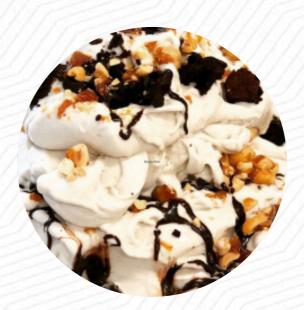

Just good and delicious ice cream. Not unique or especially in my opinion, but clearly good. The blades are huge as you can see on the photos. Willy Wonka is the best, highly recommended, even if you are not the fan of chocolate flavors. <u>read more</u>. **Scrumptious dishes of international cuisine** are freshly prepared for you at Katchi Ice Cream Savignyplatz, Furthermore, the guests of the restaurant enjoy the large variety of the various *coffee and tea specialities* that the establishment has available.