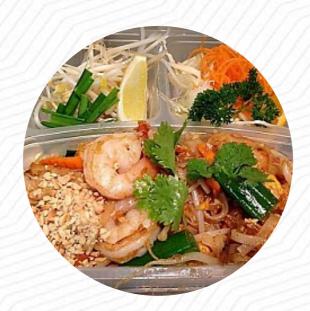

## Tong Thai Menu

https://menulist.menu

188 Bulleen Rd, Bulleen, Manningham, Victoria 3105, Australia, Boroondara +61398509939 - http://www.tongthai.com.au/test02/

A complete menu of Tong Thai from Boroondara covering all *21* courses and drinks can be found here on the card. For seasonal or weekly deals, please get in touch via phone or use the contact details provided on the website. What <u>User</u> likes about Tong Thai:

#### **Noodles**

**EGG NOODLES** 