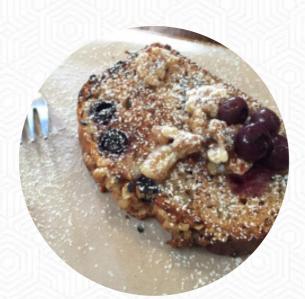

### Spilt Milk Menu

<u>https://menuweb.menu</u> 288 Neerim Rd, Carnegie, Glen Eira, Victoria 3163, Australia, Monash +**61395718880** 



A comprehensive <u>menu</u> of Spilt Milk from Monash covering all **17** courses and drinks can be found here on the food list.

# Spilt Milk Menu

#### Salads

CHICKEN SALAD

#### Drinks

DRINKS

## Hot Drinks

COFFEE

# Coffee

ESPRESSO

### Breakfast

BIG BREAKFAST SCRAMBLED EGGS

#### Indian

CHAI CHAI LATTE

#### These Types Of Dishes Are Being Served



CHICKEN TOSTADAS SALAD

## **Ingredients Used**



ONION MILK FETA

AVOCADO BACON

EGG

# Spilt Milk

288 Neerim Rd, Carnegie, Glen Eira, Victoria 3163, Australia, Monash Opening Hours:



Made with menuweb.menu