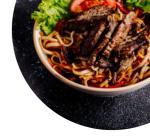

# These Types Of Dishes Are Being Served

**TUNA STEAK** 

**LAMB** 

**MEAT** 

**PIZZA** 

**SALAD** 

**FISH** 