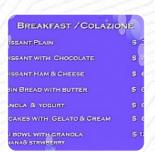

## **Bononia Menu**

https://menuweb.menu 145 Melbourne Street, North Adelaide, SA, Australia +61475305755









On this webpage, you can find the **complete** menu of **Bononia** from North Adelaide. Currently, there are **17** courses and drinks up for grabs. Bononia, located on Melbourne Street, is a charming gelato store known for its delicious and refreshing treats. With a wide variety of flavors to choose from, including unique options like Strega insert and Sauvignon blanc, this place is a gelato lover's paradise. The gelati are rich, creamy, and traditional, making them a perfect treat on a warm summer day. The friendly staff and fairytale-like atmosphere add to the overall experience, making it a must-visit spot for dessert lovers in Adelaide. Whether you're in the mood for a classic gelato flavor or looking to try something new, Bononia is the place to be.

## **Bononia Menu**



####