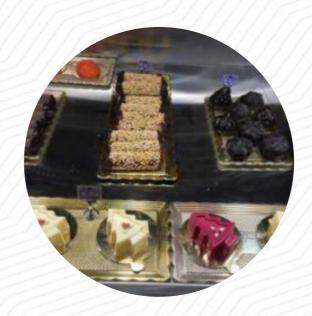

## **Bononia Menu**

https://menuweb.menu 145 Melbourne Street, North Adelaide, SA, Australia +61475305755

On this webpage, you can find the **complete** menu of **Bononia** from North Adelaide. Currently, there are **17** courses and drinks up for grabs. Bononia, located on Melbourne Street, is a charming gelato store known for its delicious and refreshing treats. With a wide variety of flavors to choose from, including unique options like Strega insert and Sauvignon blanc, this place is a gelato lover's paradise. The gelati are rich, creamy, and traditional, making them a perfect treat on a warm summer day. The friendly staff and fairytale-like atmosphere add to the overall experience, making it a must-visit spot for dessert lovers in Adelaide. Whether you're in the mood for a classic gelato flavor or looking to try something new, Bononia is the place to be.

## **Restaurant Category**

**ITALIAN** 

**DESSERT** 

# These Types Of Dishes Are Being Served

**ICE CREAM** 

**BREAD** 

#### Dessert

**WAFFLE** 

**TIRAMISU** 

**SORBET** 

**AFFOGATO** 