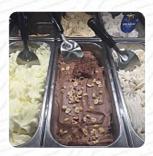

# These Types Of Dishes Are Being Served

**ICE CREAM** 

**BREAD** 

#### Dessert

**WAFFLE** 

**TIRAMISU** 

**SORBET** 

**AFFOGATO** 