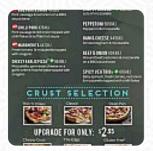

## Domino's Menu

https://menuweb.menu

Palmdale Shopping Centre, Shop 3, 2120 Logan Road, Upper Mount Gravatt, Brisbane, Logan City, Australia

+61732471666 - http://www.dominos.com.au









On this webpage, you can find the **complete** menu of **Domino's** from Logan City. Currently, there are **17** menus and drinks up for grabs. The restaurant in question serves Domino's Pizza, and reviews have been mixed. One reviewer found the gluten-free pizza lacking in flavor and toppings, with casual service. Another mentioned missing olives in their order from a particular outlet. On a more positive note, a reviewer with Celiac disease praised the restaurant for providing safe options that tasted great. Others highlighted the generous toppings and quality of pizzas, such as a garlic prawn pizza. While some mentioned slow service, the overall consensus seemed to be that the pizzas were fresh, tasty, and worth returning for, despite some shortcomings.

## Domino's Menu



####