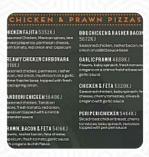

## Domino's Menu

https://menuweb.menu

Palmdale Shopping Centre, Shop 3, 2120 Logan Road, Upper Mount Gravatt, Brisbane, Logan City, Australia

+61732471666 - http://www.dominos.com.au









On this webpage, you can find the **complete** menu of **Domino's** from Logan City. Currently, there are **17** menus and drinks up for grabs. The restaurant in question serves Domino's Pizza, and reviews have been mixed. One reviewer found the gluten-free pizza lacking in flavor and toppings, with casual service. Another mentioned missing olives in their order from a particular outlet. On a more positive note, a reviewer with Celiac disease praised the restaurant for providing safe options that tasted great. Others highlighted the generous toppings and quality of pizzas, such as a garlic prawn pizza. While some mentioned slow service, the overall consensus seemed to be that the pizzas were fresh, tasty, and worth returning for, despite some shortcomings.

## Domino's Menu



#### **Ent