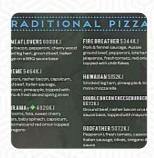

## Domino's Menu

https://menuweb.menu

Palmdale Shopping Centre, Shop 3, 2120 Logan Road, Upper Mount Gravatt, Brisbane, Logan City, Australia

+61732471666 - http://www.dominos.com.au









On this webpage, you can find the **complete** menu of **Domino's** from Logan City. Currently, there are **17** menus and drinks up for grabs. The restaurant in question serves Domino's Pizza, and reviews have been mixed. One reviewer found the gluten-free pizza lacking in flavor and toppings, with casual service. Another mentioned missing olives in their order from a particular outlet. On a more positive note, a reviewer with Celiac disease praised the restaurant for providing safe options that tasted great. Others highlighted the generous toppings and quality of pizzas, such as a garlic prawn pizza. While some mentioned slow service, the overall consensus seemed to be that the pizzas were fresh, tasty, and worth returning for, despite some shortcomings.

## Domino's Menu



#### **E