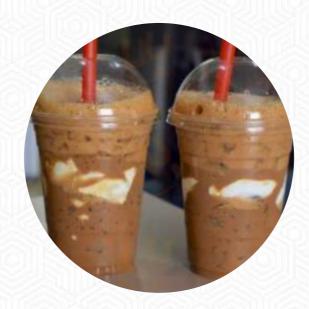

Hands down the best Vietnamese Ice coffee !!! Super creamy and rich in coffee flavor! We recommend to try it with coconut cream !! Good price and staff was also very friendly! read more. In nice weather you can even be served in the outdoor area. What Tina Hettinger doesn't like about Take Coffee:

### Coffee

ICED COFFEE CAFÉ