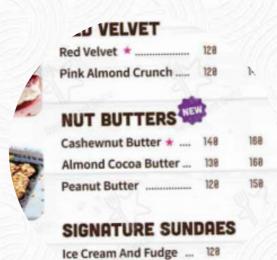

#### Sweets

CHOCOLATE CAKE

Soft drinks

Häagen Dazs Eis Belgian chocolate

Toppings

TOPPINGS

Beverages CHOCOLATE MILK

Sweets & Desserts

#### Sweets and Treats

CHOCOLATE SHAKE

These types of dishes are being served

ICE CREAM

### **Ingredients Used**

BANANA CHOCOLATE CHEESE

### Dessert

WAFFLE CREPES VANILLA ICE CREAM

CHEESECAKE