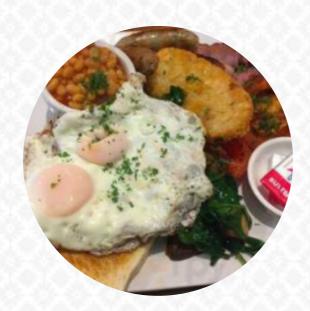

# Dudley's Cafe Menu

https://menulist.menu Snowy River Ave, Jindabyne I-2627, Australia +61264561393









On this webpage, you can find the complete menu of Dudley's Cafe from Jindabyne. Currently, there are 1 meals and drinks available. For <u>changing offers</u>, please contact the restaurant owner directly. You can also contact them through their website. What <u>Michael McRoberts</u> likes about Dudley's Cafe:

We tried a couple of coffee shops in Jyndabyne, this one quickly became our local. Coffee was lovely. Unfortunately can't comment on the food, but it certainly looked lovely. Seating and atmosphere was really pleasant! <a href="read">read more</a>. Dudley's Cafe from Jindabyne is a cozy coffee house, where you can enjoy a snack or cake with a hot coffee or a hot chocola