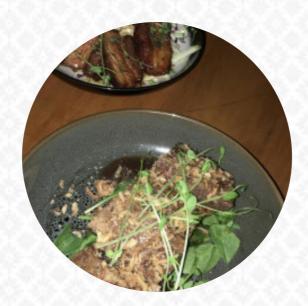

Excellent meal in great surroundings. An excellent addition to yungaburra Only suggestion some zero alcohol beer for those of us who have to drive back to cairns Meal type: Dinner Price per person: A\$40–60 Food: 5 Service: 5 Atmosphere: 5 Recommended dishes: Brisket read more. The restaurant and its premises are wheelchair accessible and thus reachable with a wheelchair or physical disabilities, Depending on the weather, you can also sit outside and be served. What Eden McClure doesn't like about Little Eden:

The food here really isn't that good at all, I honestly wouldn't be going back. I don't mind paying for food but it needs to be reflected in the dish but unfortunately that wasn't the case here. The food is very expensive all the mains are \$40 and they all have ALOT going on in them, too much it was like the chef couldn't decide what to use and just added a tone of ingredients. I had the arancini balls, I couldn't ta... read more.