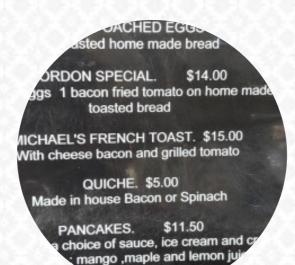

## **Next Grind Menu**

https://menulist.menu
3 Castlereagh St, Gilgandra, Australia
+61268472707,+61427027310









Here you can find the menu of Next Grind in Gilgandra. At the moment, there are <u>17</u> menus and drinks on the card. You can inquire about **changing offers** via phone. What <u>User</u> likes about Next Grind:

What a cute cafe! The staff are really lovely and the food is generous and homely. The coffee is just ok but drinkable (if you have followed any of my other reviews you will know that I am extremely fussy when it comes to coffee). The ambience inside of the cafe is of a cartoon gallery blended with a gift shop. The menu has options for vegetarians. <a href="read-more">read more</a>. The restaurant is accessible and can therefore also be used with a wheelcha