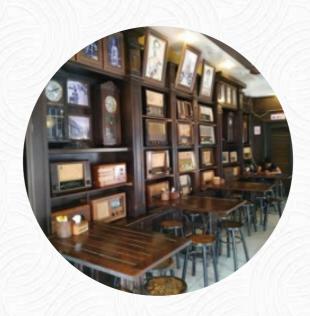

Wonderful atmosphere in old town Phuket. I had the iced caramel macchiato and my fiancé had the orange iced refresher drink. Old style decor and open to the street makes this coffee shop a relaxing stop through your journey in Phuket. read more. What Ed L doesn't like about The Old Phuket Coffee Coffee Station:

Had a cold beer here. It certainly enjoys the best people watching position in all of Old Phuket Town. Having a beer here is simply secondary even if very enjoyable read more. If you're in a rush, you can get delicious Fast-Food meals to your taste from The Old Phuket Coffee Coffee Station in Ban Talat Yai, freshly prepared for you in few minutes, Furthermore, you can get sweet treats, cake, small snacks and chilled refreshments and hot drinks here. You can still relax at the bar after the meal (or during it) and enjoy a alcoholic or non-alcoholic drink, The visitors of the restaurant are also thrilled with the extensive variety of differing coffee and tea specialities that the restaurant offers.