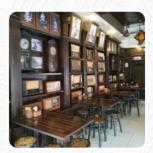

Wonderful atmosphere in old town Phuket. I had the iced caramel macchiato and my fiancé had the orange iced refresher drink. Old style decor and open to the street makes this coffee shop a relaxing stop through your journey in Phuket. read more. What Ed L doesn't like about The Old Phuket Coffee Coffee Station:

Had a cold beer here. It certainly enjoys the best people watching position in all of Old Phuket Town. Having a beer here is simply secondary even if very enjoyable read more. If you're in a rush, you can get delicious Fast-Food meals to your taste from The Old Phuket Coffee Coffee Station in Ban Talat Yai, freshly prepared for you in few minutes, Furthermore, you can get sweet treats, cake, small snacks and chilled refreshments and hot drinks here. You can still relax at the bar after the meal (or during it) and enjoy a alcoholic or non-alcoholic drink, The visitors of the restaurant are also thrilled with the extensive variety of differing coffee and tea specialities that the restaurant offers.