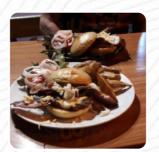

The picture of food on this diner is all the reasons you need to eat here. The food was delicious, definitely up there under the best breakfast I had in Thailand. If you are looking for a fantastic fat, cheerful taste American Diner food, this is the place. read more. At Annie P. American Diner in Trat, there's a diverse brunch in the morning where you can eat as much as you want feast, The guests of the establishment also consider the extensive variety of various coffee and tea specialities that the restaurant offers. Here they also cook South American fresh seafood, meat, as well as beans and potatoes, and you can try tasty American meals like Burger or Barbecue.