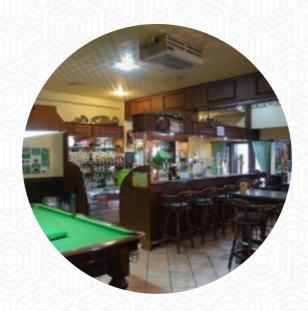

## Rosie O'grady's Pub Speisekarte

https://speisekarte.menu/ 217/35 000000 9 Bang Lamung District, Chon Buri 20150, Thailand, Pattaya +6638361686 - https://www.rosieogradyspattaya.com

## Rosie O'grady's Pub

217/35 000000 9 Bang Lamung District, Chon Buri 20150, Thailand, Pattaya

Öffnungszeiten:

Donnerstag 08:30 -23:30 Freitag 08:30 -23:30 Samstag 08:30 -23:30 Sonntag 08:30 -23:30 Montag 08:30 -23:30 Dienstag 08:30 -23:30 Mittwoch 08:30 -23:30