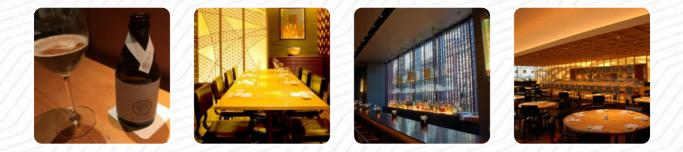

I've eaten at this restaurant group across the globe. This was by far the most spectacular meal. The ambience, white staff, and the quality of the ingredients is even greater than the high standard at the other versions. I definitely recommend <u>read more</u>. The restaurant also offers the possibility to sit outside and eat in beautiful weather, And into the accessible spaces also come visitors with wheelchairs or physical limitations. NOBU Tokyo from Minatoku is a good option for a bar if you want to have **a drink after work** and sit with friends or alone, there are also fine <u>vegetarian</u> meals on the menu. A lot of fresh vegetables, fish and meat is used in the <u>healthy</u> <u>Japanese cuisine</u> of NOBU Tokyo, Furthermore, the guests of the restaurant enjoy the extensive selection of the differing **coffee and tea specialities** that the restaurant has available.