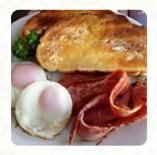

Had breakfast here this morning. Staff were friendly and the place was clean. The pastries looked amazing but as it was breakfast time we opted for bacon and egg / bacon and tomato sandwiches instead. Probably not the best move as the bread was over toasted (they used thin sliced bread) and very little tomato on my sandwich. The coffee was great though. read more. Renmark Patisserie from RENMARK is a snug café, where you can enjoy a snack or cake with a hot coffee or a hot chocolate, here they serve a comprehensive brunch in the morning. Even if you're only not so much hungry, you can still treat yourself to one of the delicious sandwiches, a small salad or another snack, there are also delectable vegetarian menus on the menu.